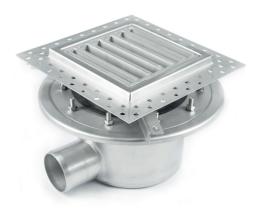

## Two Part Horizontal Gully

## **Description**

Suitable for use as point drainage or in conjunction with linear channels in all food, pharmaceutical and engineering environments. Complete with a horizontal outlet and removable foul air trap and silt basket to facilitate easy cleaning. Being two part, the invert depth is adjustable on site.

## Flange detail

Lower part fixed flange

Lower part pressing flange

- Available with square or round frame in 4 standard sizes.
- Horizontal outlet.
- Available with Slip Resistant Mesh, Plain Ladder, Flat Plate covers
- Available in 304 and 316 stainless steel.