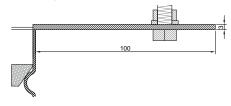

## Flange detail

Lower part fixed flange

Lower part pressing flange

- Available with square or round frame in 4 standard sizes.
- Horizontal outlet.
- Available with Slip Resistant Mesh, Plain Ladder, Flat Plate covers
- Available in 304 and 316 stainless steel.