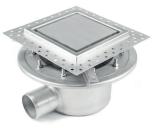

## **Description**

Suitable for use as point drainage or in conjunction with linear channels in all food, pharmaceutical and engineering environments. Complete with a horizontal outlet and removable foul air trap and silt basket to facilitate easy cleaning. Being two part, the invert depth is adjustable on site.

Plain Ladder Grating

Flat Plate