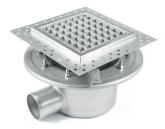

## **Description**

Suitable for use as point drainage or in conjunction with linear channels in all food, pharmaceutical and engineering environments. Complete with a horizontal outlet and removable foul air trap and silt basket to facilitate easy cleaning. Being two part, the invert depth is adjustable on site.

**Grade 304** stainless steel options are suitable for food & beverage production or preparation areas where the rapid removal of surface process liquids or cleaning water is required, such as commercial kitchens, dairies, abattoirs, dairies, bottling plants and distilleries etc.

**Grade 316** stainless steel options are suitable for pharmaceutical, engineering and wastewater treatment facilities where particularly corrosive liquids are used or produced.

Options are available for other environments such as swimming pools, warehousing, car parking, domestic driveways etc