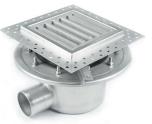

## **Description**

Suitable for use as point drainage or in conjunction with linear channels in all food, pharmaceutical and engineering environments. Complete with a horizontal outlet and removable foul air trap and silt basket to facilitate easy cleaning. Being two part, the invert depth is adjustable on site.

Plain Ladder Grating

Flat Plate