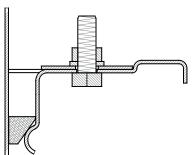

## Flange detail

Lower part fixed flange

Lower part pressing flange

- Available with square or round frame in 4 standard sizes.
- Horizontal outlet.
- Available with Slip Resistant Mesh, Plain Ladder, Flat Plate covers
- Available in 304 and 316 stainless steel.