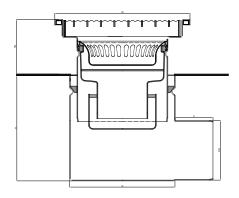

## **Description**

Suitable for use as point drainage or in conjunction with linear channels in all food, pharmaceutical and engineering environments. Complete with a horizontal outlet and removable foul air trap and silt basket to facilitate easy cleaning. Being two part, the invert depth is adjustable on site.

| Gully BK KRB | 200              | 250              | 300              | 400              |
|--------------|------------------|------------------|------------------|------------------|
| W            | 200mm x 200mm    | 250mm x 250mm    | 300mm x 300mm    | 400mm x 400mm    |
| Hg           | 50-160           | 50-160           | 50-160           | 50-160           |
| Н            | minimum 195mm    | minimum 195mm    | minimum 250mm    | minimum 250mm    |
| h            | min. 70mm        | min. 70mm        | min. 70mm        | min. 70mm        |
| DN           | 75mm/110mm/160mm | 75mm/110mm/160mm | 75mm/110mm/160mm | 75mm/110mm/160mm |
| D            | 195mm            | 195mm            | 250mm            | 350mm            |